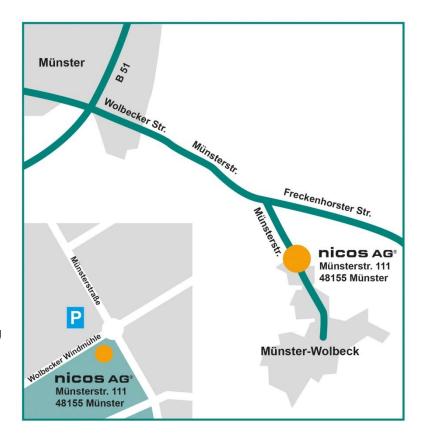

**nicos AG is located** in the south-east of Münster, district: Wolbeck, in Münsterstr. 111, right at the corner to Wolbecker Windmühle.

### .... coming from direction A1 and A43 via motorway junction Münster-Süd

At the motorway junction Münster-Süd drive towards Münster until the exit Bielefeld, Warendorf (B51) and continue until the exit Freckenhorst, Everswinkel, MS-Wolbeck. Here turn left towards Wolbeck. After approx. 3 km turn right at the traffic lights towards Wolbeck and follow this road. At the roundabout take the 3rd exit towards Wolbeck. At the next roundabout take the 1st exit and drive into the street "Wolbecker Windmühle". The Classical Service Center is on the left side of the road.

## ... from the A2, coming from Hannover

Leave the motorway at exit Beckum and turn left at the traffic lights. At the next traffic lights turn left again. After 100 m, again turn left. At the priority road, turn right into the direction of Sendenhorst. Drive through the villages of Vorhelm and Sendenhorst until you reach Albersloh. In Albersloh, follow the signs towards Wolbeck (not towards Münster!). Drive through Wolbeck until you reach the roundabout at the end of the town. At the roundabout take the 3rd exit and drive into the street "Wolbecker Windmühle". The Classical Service Center is on the left side of the road.

### .... from the A1 coming from Bremen / Osnabrück

Leave the motorway at the Greven exit and follow the signs towards Münster. After approx. 10 km turn left at the first traffic lights towards Handorf/Sudmühle. Follow the road through Handorf and cross the B64 straight ahead towards Wolbeck. Continue on this narrow, winding road (7-8 km) up to the end and turn left then. At the roundabout take the 1st exit and drive into the street "Wolbecker Windmühle". The Classical Service Center is on the left side of the road.

## ... by Bus (approx. 25 minutes only from Münster city / main station)

At Münster main station (bus platform A) take the bus lines R 22 / R 32 to bus stop "Wolbecker Windmühle". At the roundabout (about 200 m back), turn left into the street "Wolbecker Windmühle". The Classical Service Center is on the left side of the road.